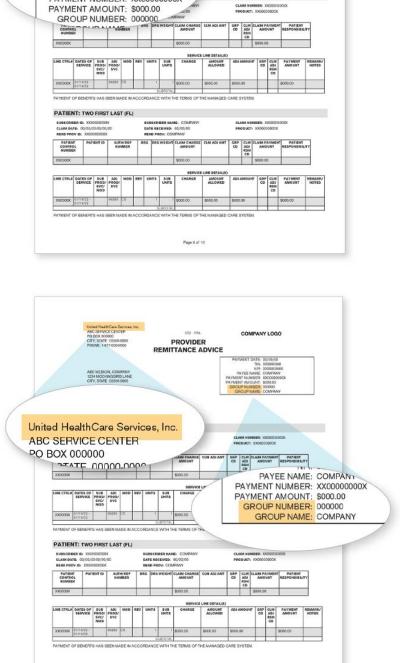

#### Same plan or issuer

The items or services were covered by the same plan or issuer. The following information, combined, constitute the same plan or issuer:

- Issuer/third-party administrator legal entity name
- Group number
- Group name

#### **PRA location:**

You can locate the following in the box at the top-right corner:

- Group name
- Group number

Locate the following information in the top-left corner:

• For self-insured plans: The thirdparty administrator's legal entity name (e.g., United HealthCare Services, Inc.)

Pege 8 of 10

COMPANY LOGO

PROVIDER REMITTANCE ADVICE

ABC MEDICAL COM

PAYMENT DATE: 00/00/00

PAYEE NAME: COMPANY PAYMENT NUMBER: XX00000000X

TIN: 000000000 NPI: 0000000000

3