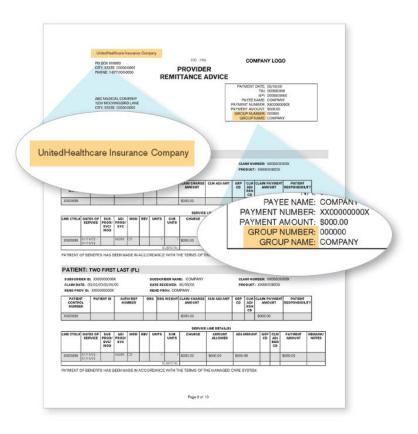

# Same plan or issuer (cont.)

#### **PRA location:**

• For fully insured plans: The issuer's legal entity name (e.g., UnitedHealthcare Insurance Company)

If not located on the PRA, you can also find the group name and group number on the member's ID card.