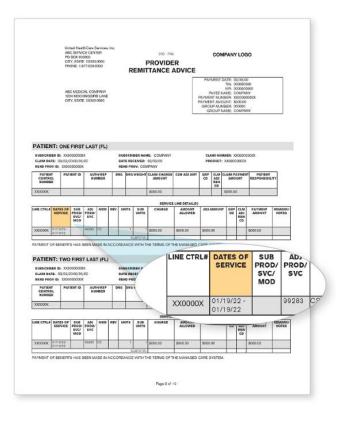

## Same or similar items or services

The items or services were the same or similar. They are considered the same or similar if they're billed under the same service code. Or if applicable, a comparable code under a different procedural code system, such as CPT®, HCPCS or diagnosis-related group (DRG) with any modifiers.

#### **PRA location:**

You can find the **procedure code**, **service code** and **modifier** information on the PRA.

| X00000K                                                                               |                                             | -                            |     |                           |     |              | 20                                                  | 2-               | SERVIC |          | 992                                                                                                                                        | 83                 | CS              |                  |           | 1                |   |
|---------------------------------------------------------------------------------------|---------------------------------------------|------------------------------|-----|---------------------------|-----|--------------|-----------------------------------------------------|------------------|--------|----------|--------------------------------------------------------------------------------------------------------------------------------------------|--------------------|-----------------|------------------|-----------|------------------|---|
| SUBSCRI                                                                               | REPIDIXO<br>ATE: CO/OI<br>OVIDIXO<br>VIDIXO | 120000000                    | /00 |                           |     | RENE         | SCEIBER M <sup>4</sup><br>E RECEP<br>D PRO<br>DRG V | CE PR<br>SV<br>M |        | VC/      | ADJ<br>PROD/<br>SVC                                                                                                                        |                    | MOD             |                  | REV       | UNITS            | U |
|                                                                                       |                                             |                              |     |                           |     | RDA          | SUBIOTAL<br>NICE WITH T                             | HE TER           |        |          | -                                                                                                                                          |                    |                 |                  | DEV       |                  |   |
| XEDCODK                                                                               | 01/19/22                                    | 9/22 -                       |     | 90261 CS                  |     |              | 1                                                   | \$000.00         |        | \$000.00 | 5                                                                                                                                          | 00.00              |                 |                  | \$000.00  |                  |   |
| NE CTRLE                                                                              | DATES O<br>SERVIC                           | SERVICE PROD/<br>SVC/<br>MOD |     | ADJ MOD B<br>PROD/<br>SVC |     | UN           | UNITS                                               | CHARGE           |        | AMOU     |                                                                                                                                            |                    |                 | ADJ<br>RON<br>CD | AMOUNT    | REMARK/<br>NOTES |   |
|                                                                                       |                                             |                              |     |                           | DEV |              |                                                     |                  |        | LINE DET |                                                                                                                                            |                    | NT GPP          |                  |           |                  |   |
| ююзовак                                                                               |                                             |                              |     |                           |     |              | \$000.00                                            |                  | ę.     | 8.8      |                                                                                                                                            | \$000.0            | 0               |                  |           |                  |   |
| PATIE<br>CONTR<br>NUMBE                                                               | OL I                                        | PATIENT ID                   |     | NUMBER                    |     | DRG DRG WEIG |                                                     | CLAIM CHARG      |        | CLN ADJ  | CD CD                                                                                                                                      | D ADI<br>RSP<br>CD | AMC             | AYMER            | RESPONSIB | LITY             |   |
| CLAIM DI                                                                              | BERID: XX                                   | 00,00000                     | /00 |                           |     | DATE         | CRIBER NAM                                          | 66/00/0          |        |          |                                                                                                                                            |                    | UMBER: X        |                  |           |                  |   |
| PATIE                                                                                 | NT: ON                                      | E FIRST                      | LAS | T (FL)                    |     |              |                                                     |                  |        |          |                                                                                                                                            |                    |                 |                  |           |                  |   |
|                                                                                       |                                             |                              |     |                           |     |              |                                                     |                  |        |          |                                                                                                                                            | arou               | , ausefilie - L |                  |           |                  |   |
| ABC MEDICAL COMPANY<br>1234 MOCKINGBIRD LANE<br>CITY, STATE 00300-0000                |                                             |                              |     |                           |     |              |                                                     |                  |        |          | NPI 000000800<br>PAYBER NAME COMPANY<br>PAYBERT NUMBER 20000000<br>PAYBERT AMOUNT: 5000.00<br>GROUP NUMBER: 000000<br>GROUP NUMBER: 000000 |                    |                 |                  |           |                  |   |
|                                                                                       |                                             |                              |     |                           |     |              |                                                     |                  |        |          | PAYMENT DATE: DQ/36/00<br>TIN: 00000000                                                                                                    |                    |                 |                  |           |                  |   |
| ABC SEPVICE CENTER<br>PO BOX 60900<br>CITY, STATE C0300-0000<br>PHONE: 1-877-000-0000 |                                             |                              |     |                           |     |              |                                                     |                  |        |          |                                                                                                                                            | COMPANY LOGO       |                 |                  |           |                  |   |

CPT® is a registered trademark of the American Medical Association.